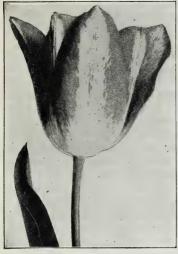

#### WHITE AND ROSE OR RED

| Cottage Maid (La Precieuse) A d. White bordered pink, the pink shading to carmine-rose; excellent          |    |        |        |
|------------------------------------------------------------------------------------------------------------|----|--------|--------|
| dwarf bedder\$0                                                                                            | 09 | \$0 70 | \$5 50 |
| Pink Beauty. B m. A most charming bedder. Glowing cherry-rose and white; very large                        |    | I 20   | 10 00  |
| Rose Luisante. B m. Beautiful white and rose of very attractive form; unsurpassed as a later forcing sort. |    | 70     | 5 50   |
|                                                                                                            |    |        |        |
| YELLOW                                                                                                     |    |        |        |
| <b>Chrysolora.</b> B m. Large, pure golden yellow, excellent for bedding; holds its color well             | 9  | 70     | 5 50   |
| Rising Sun. Bt. Deep golden yellow flowers of large size and fine substance                                | 13 | I IO   | 8 00   |
|                                                                                                            |    |        |        |
| Yellow Prince (Golden Prince) Bt.  Large and showy, sweet scented yellow, fine forcer and bedder (See Cut) | 9  | 70     | 5 50   |
| RED AND YELLOW                                                                                             |    |        |        |
|                                                                                                            |    |        |        |
| <b>Duchesse de Parma.</b> <i>B t.</i> Orangered, with yellow margin, very bright                           | 9  | 70     | 5 50   |
| Grand Duc. Ct. Extra large deep                                                                            |    |        |        |
| red with broad golden yellow<br>border; good forcer and fine bedder                                        |    |        |        |
| (See Cut)                                                                                                  | 12 | I 00   | 8 00   |
| ROSE, SCARLET OR R                                                                                         | ED |        |        |
|                                                                                                            | 20 |        |        |
| <b>Artus.</b> <i>C m.</i> Deep red, much used for bedding                                                  | 8  | 60     | 4 00   |
| Belle Alliance (Waterloo) A m,                                                                             |    |        |        |
| Belle Alliance (Waterloo) A m. True large, brilliant scarlet, sweet scented, fine forcer and bedder        | 9  | 70     | 5 50   |
| Couleur de Cardinal. Ct. Brilliant                                                                         |    |        |        |
| crimson, strong upright stems, very fine bedding                                                           | II | 90     | 7 00   |
| <b>Crimson Brilliant.</b> B m. Scarlet, early forcer and very good bedder.                                 | 8  | 60     | 4 00   |
| McKinley. Ct. Orange red, shaded                                                                           |    |        |        |